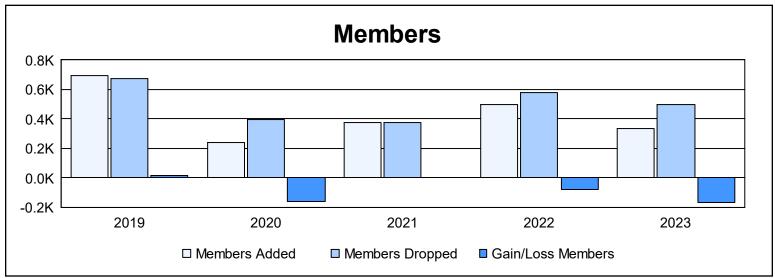

District 352 As of June 2023 Cumulative

| Year      | New<br>Clubs | Dropped<br>Clubs | Gain/<br>Loss<br>Clubs | New<br>Members | Charter<br>Members | Reinstate<br>Members | Transfer<br>Members | Total<br>Member<br>Added | Total<br>Members<br>Dropped | Gain/<br>Loss<br>Members |
|-----------|--------------|------------------|------------------------|----------------|--------------------|----------------------|---------------------|--------------------------|-----------------------------|--------------------------|
| 2018-2019 | 9            | 3                | 6                      | 269            | 335                | 57                   | 31                  | 692                      | 674                         | 18                       |
| 2019-2020 | 2            | 3                | -1                     | 131            | 77                 | 18                   | 14                  | 240                      | 399                         | -159                     |
| 2020-2021 | 8            | 6                | 2                      | 132            | 225                | 12                   | 8                   | 377                      | 376                         | 1                        |
| 2021-2022 | 6            | 9                | -3                     | 233            | 236                | 20                   | 12                  | 501                      | 582                         | -81                      |
| 2022-2023 | 2            | 9                | -7                     | 196            | 72                 | 40                   | 24                  | 332                      | 500                         | -168                     |
| Average   | 5            | 6                | -1                     | 192            | 189                | 29                   | 18                  | 428                      | 506                         | -78                      |