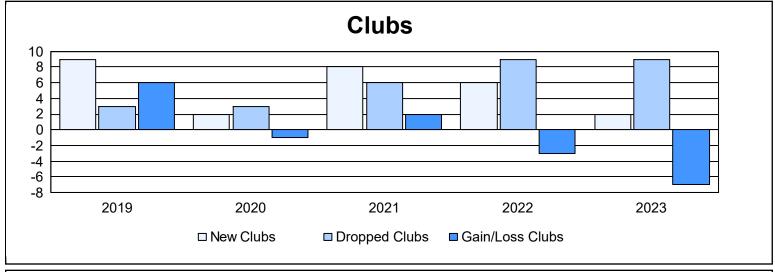

District 352 As of June 2023 Cumulative

| Year      | New<br>Clubs | Dropped<br>Clubs | Gain/<br>Loss<br>Clubs | New<br>Members | Charter<br>Members | Reinstate<br>Members | Transfer<br>Members | Total<br>Member<br>Added | Total<br>Members<br>Dropped | Gain/<br>Loss<br>Members |
|-----------|--------------|------------------|------------------------|----------------|--------------------|----------------------|---------------------|--------------------------|-----------------------------|--------------------------|
| 2018-2019 | 9            | 3                | 6                      | 269            | 335                | 57                   | 31                  | 692                      | 674                         | 18                       |
| 2019-2020 | 2            | 3                | -1                     | 131            | 77                 | 18                   | 14                  | 240                      | 399                         | -159                     |
| 2020-2021 | 8            | 6                | 2                      | 132            | 225                | 12                   | 8                   | 377                      | 376                         | 1                        |
| 2021-2022 | 6            | 9                | -3                     | 233            | 236                | 20                   | 12                  | 501                      | 582                         | -81                      |
| 2022-2023 | 2            | 9                | -7                     | 196            | 72                 | 40                   | 24                  | 332                      | 500                         | -168                     |
| Average   | 5            | 6                | -1                     | 192            | 189                | 29                   | 18                  | 428                      | 506                         | -78                      |